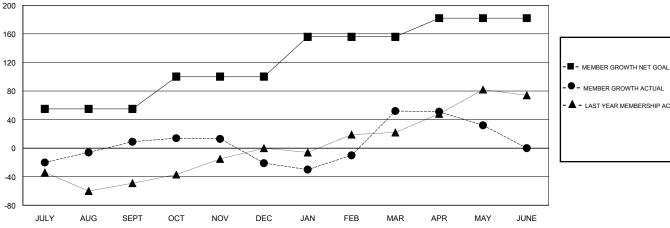

# GOALS AND ACTUAL MEMBERS CUMULATIVE

| DROPPED CLUBS: 1 |     | 43 CLUBS OF 61 ADDED 1 OR MORE<br>NEW MEMBERS | GENDER DISTRIBUTION           MALE         720 (54.67%)           FEMALE         597 (45.33%) |     |
|------------------|-----|-----------------------------------------------|-----------------------------------------------------------------------------------------------|-----|
| DROPPED MEMBERS  |     |                                               | Women Percentage Fiscal Year Goal: 44%                                                        |     |
| DECEASED         | 7   | CLICK HERE FOR CUMULATIVE                     | TOTAL FAMILY UNIT MEMBERS                                                                     | 350 |
| CLUB CANCELLED   | 9   | MEMBERSHIP DATA                               | FAMILY MEMBERS PAYING HALF                                                                    | 188 |
| OTHER            | 265 |                                               | DUES                                                                                          | 100 |
| TOTAL            | 281 |                                               |                                                                                               |     |

## LOCATION CALIFORNIA

**GMT CA** 

| Clubs                 |               |           |               | Members               |                           |                         |                                              |
|-----------------------|---------------|-----------|---------------|-----------------------|---------------------------|-------------------------|----------------------------------------------|
| RESULTS FOR 2017-2018 |               |           |               | RESULTS FOR 2017-2018 |                           |                         |                                              |
| QUARTER               | NEW CLUB GOAL | NEW CLUBS | DROPPED CLUBS | QUARTER               | MEMBER GROWTH NET<br>GOAL | MEMBER GROWTH<br>ACTUAL | DROPPED MEMBERS ACTUAL (including transfers) |
| JULY/AUG/SEPT         | 1             | 1         | 0             | JULY/AUG/SEPT         | 55                        | 100                     | 83                                           |
| OCT/NOV/DEC           | 1             | 0         | 1             | OCT/NOV/DEC           | 45                        | 45                      | 75                                           |
| JAN/FEB/MAR           | 1             | 3         | 0             | JAN/FEB/MAR           | 56                        | 136                     | 58                                           |
| APR/MAY/JUNE          | 1             | 1         | 0             | APR/MAY/JUNE          | 26                        | 50                      | 65                                           |