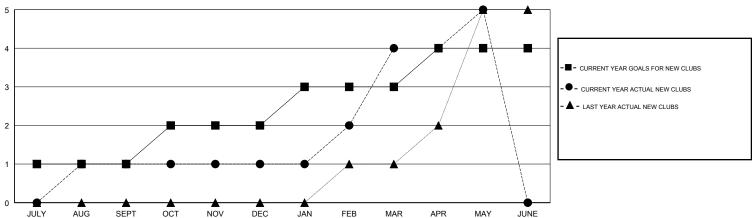

## GOALS AND ACTUAL NEW CLUBS CUMULATIVE

## LOCATION CALIFORNIA

**GMT CA** 

| Clubs                 |               |           |               | Members               |                           |                         |                                              |
|-----------------------|---------------|-----------|---------------|-----------------------|---------------------------|-------------------------|----------------------------------------------|
| RESULTS FOR 2017-2018 |               |           |               | RESULTS FOR 2017-2018 |                           |                         |                                              |
| QUARTER               | NEW CLUB GOAL | NEW CLUBS | DROPPED CLUBS | QUARTER               | MEMBER GROWTH NET<br>GOAL | MEMBER GROWTH<br>ACTUAL | DROPPED MEMBERS ACTUAL (including transfers) |
| JULY/AUG/SEPT         | 1             | 1         | 0             | JULY/AUG/SEPT         | 55                        | 100                     | 83                                           |
| OCT/NOV/DEC           | 1             | 0         | 1             | OCT/NOV/DEC           | 45                        | 45                      | 75                                           |
| JAN/FEB/MAR           | 1             | 3         | 0             | JAN/FEB/MAR           | 56                        | 136                     | 58                                           |
| APR/MAY/JUNE          | 1             | 1         | 0             | APR/MAY/JUNE          | 26                        | 50                      | 65                                           |